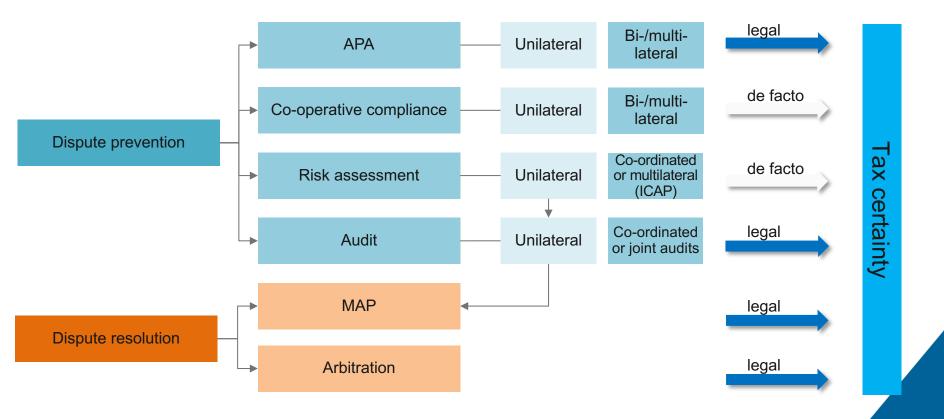

# Tax certainty tools in the international landscape

| Targeted<br>use of risk<br>assessment<br>data | <ul> <li>MNEs can provide additional clarity on the data</li> <li>Improved consistency in interpretation of data</li> </ul> | Cooperative relationships  | <ul> <li>Generates a<br/>relationship of<br/>mutual trust<br/>between MNEs and<br/>tax admine</li> </ul> |
|-----------------------------------------------|-----------------------------------------------------------------------------------------------------------------------------|----------------------------|----------------------------------------------------------------------------------------------------------|
| Efficient use of resources                    | <ul> <li>Tax admins coordinate activities</li> <li>MNEs can engage with tax admins simultaneously</li> </ul>                |                            | tax admins <ul> <li>Dispute</li> </ul>                                                                   |
| Faster,<br>clearer route<br>to certainty      | <ul> <li>Upfront, ambitious<br/>timeframes</li> <li>Early communication with<br/>MNEs</li> </ul>                            | Reduced<br>MAP<br>disputes | prevention is the<br>best form of<br>dispute<br>resolution!                                              |