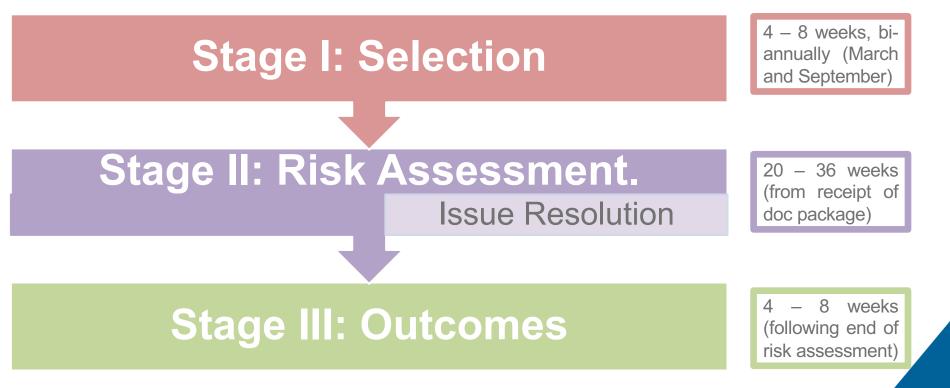

#### International Compliance Assurance Programme (ICAP)

Nicole Casey, OECD/CTPA

- Voluntary multilateral risk assessment programme for large MNE Groups (CbCR filers)
- First pilot 2018 8 tax administrations
- Second pilot 2020 19 tax administrations
- Launch of full programme in 2021
- Bi-annual deadlines for application, 31 March and 30 September